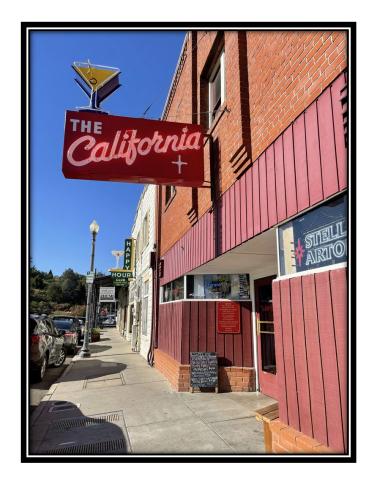

# THE CALIFORNIA CLUB, AUBURN, CA.

- Established 90 years ago by an alleged bootlegger
- Old Town Auburn staple squeeze live music into a small space