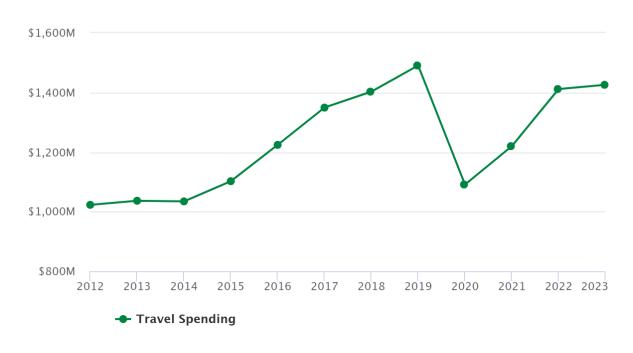

# Why Does Play Matter? TRAVEL IMPACTS: PLACER COUNTY\*

#### PLACER HISTORY OF TRAVEL SPENDING IN CALIFORNIA

PLACER 2023 TRAVEL-RELATED SPENDING: **\$1.4B** 

PLACER STATE AND LOCAL TAX REVENUE: \$127.9M

**PLACER** TOURISM SECTOR EMPLOYMENT: **17K Jobs** 

<sup>\*</sup>Data compiled by Visit California and prepared by Dean Runyon and Associates.