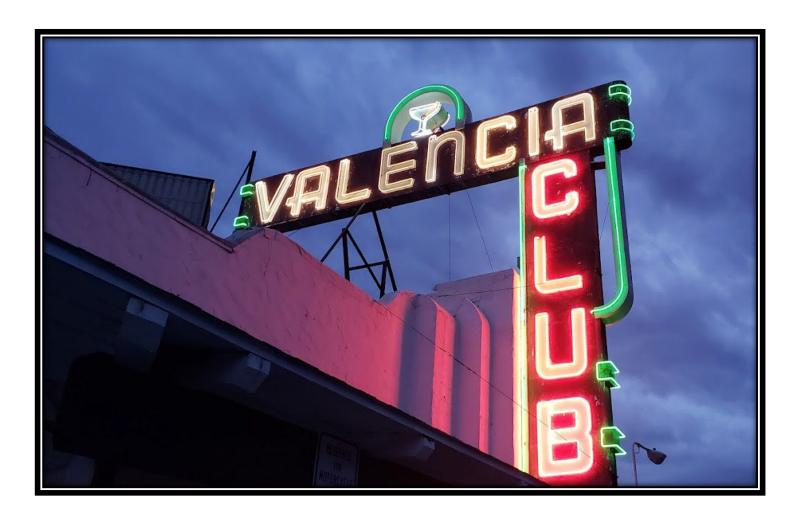

# THE VALENCIA CLUB, PENRYN, CA.

- Shuttered briefly in 2010 and opened for 4 days by an imposter
- Established in the 1930s, and a popular spot for bikers and line dancers