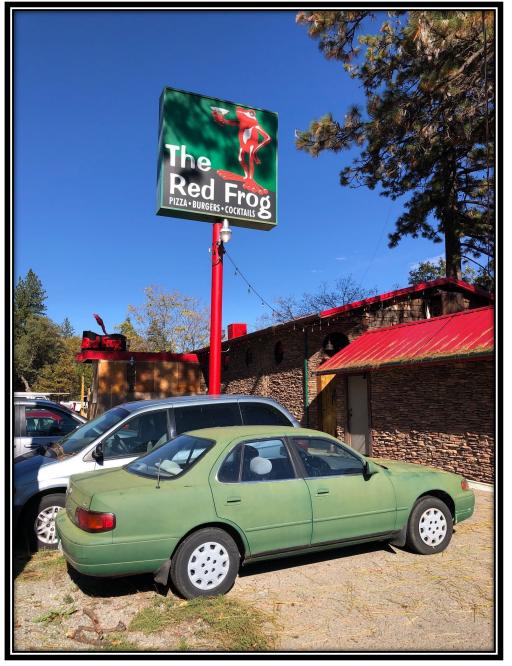

# BEST DIVE BAR IN PLACER COUNTY The Red Frog, Colfax, CA

**Cold Beer with a View and a Nautical Theme!** 