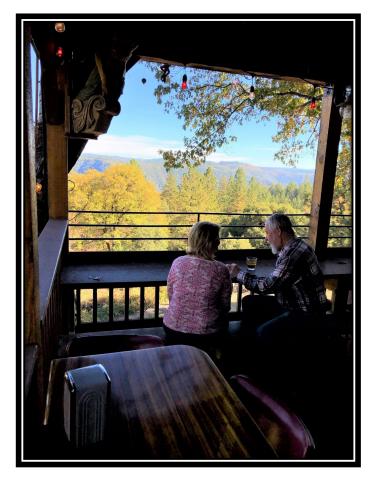

# BEST DIVE BAR IN PLACER COUNTY The Red Frog, Colfax, CA

**Cold Beer with a View and a Nautical Theme!** 