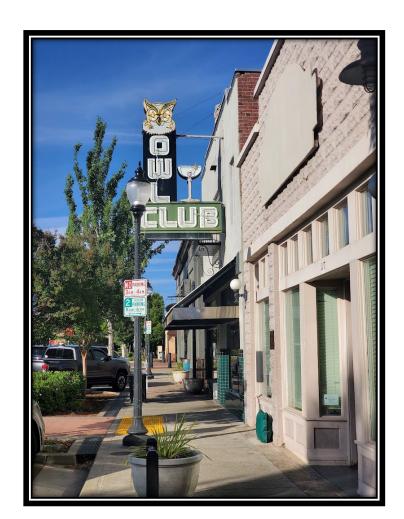

# THE OWL CLUB, ROSEVILLE, CA.

- Staple of Old Roseville; popular day drinking establishment and live music
- Recent rebirth as a DJ dance hall for a younger audience on weekends