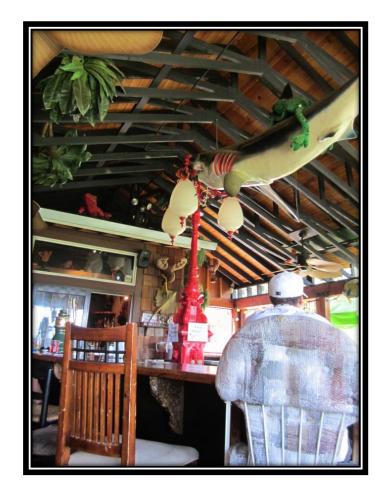

# BEST DIVE BAR IN PLACER COUNTY The Red Frog, Colfax, CA

**Cold Beer with a View and a Nautical Theme!** 